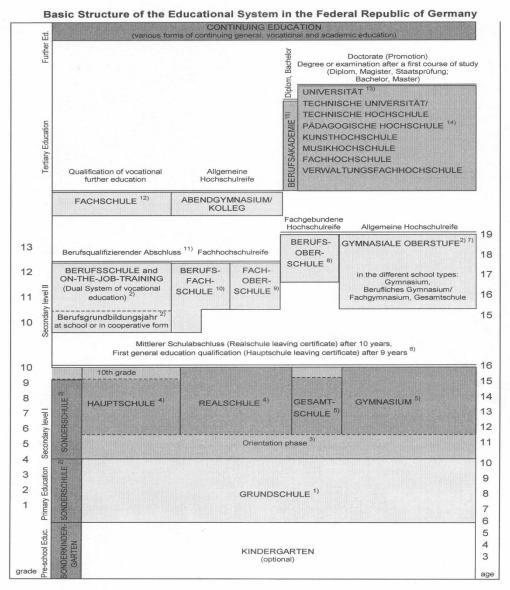

15 The Berufsakademie is a tertiary sector institution in some *Länder* (states) offering academic training at a *Studienakademie* (study institution) combined with practical in-company professional training in keeping with the principle of the dual system.

# **Admission**

 Admission generally requires the Abitur (or in some cases the Fachhochschulreife) + a contract with a business.

## Structure of academic programs

 Berufsakademie programs of study/training are built on the "dualsystem" model, meaning that equal blocks of time are spent in theoretical instruction, followed by industry experience, alternating in 10-14 week blocks, year-round. Degrees are 3 years in duration.